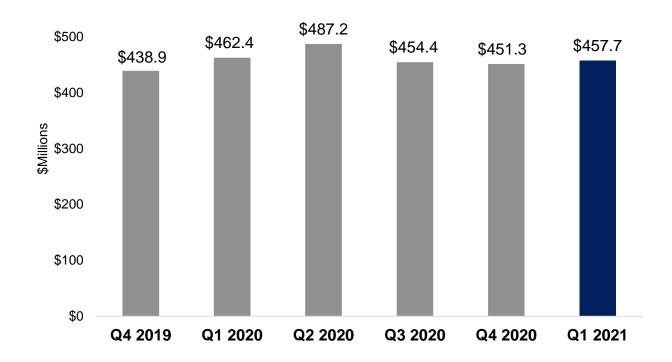

oint Venture | Total |
|------------------------------------|-----------|-----------|---------------|-------|
| Number of Units at End of 2020     | 210       | 1,085     | 46            | 1,341 |
| New Openings                       | 2         | 3         | -             | 5     |
| Closures                           | (1)       | (15)      |               | (16)  |
| Corporate Buybacks                 | 5         | -         | (5)           | -     |
| Restaurants Re-Franchised          | (1)       | 3         | (2)           | -     |
| Number of Units at End of Q1 2021  | 215       | 1,076     | 39            | 1,330 |
| Net Change Since Beginning of 2021 | 5         | (9)       | (7)           | (11)  |



































# Stable Leverage



#### **Total Net Debt**







































## **CLOSING REMARKS**



## **Our Priorities**



- Health and Safety of our Guests and Teammates
- Support Franchisees
- Leverage Omni-Channel Business Model
- Maintain Strong Recipe Financial Health
- Return to Growth

































## What We Ask Ourselves



- Is it the **RIGHT** thing to do?
- Is it the **SMART** thing to do?

































# Rapid Testing Adds to "Social Safely"





Business

# Recipe Unlimited to Offer Rapid Testing for Teammates at its Restaurants

- ✓ Right thing to do for our teammates
- Right thing to do for our communities
- Smart thing to do to protect from shutdown
- Smart thing to do to give customers confidence

www.socialsafely.ca



































## Strong Franch