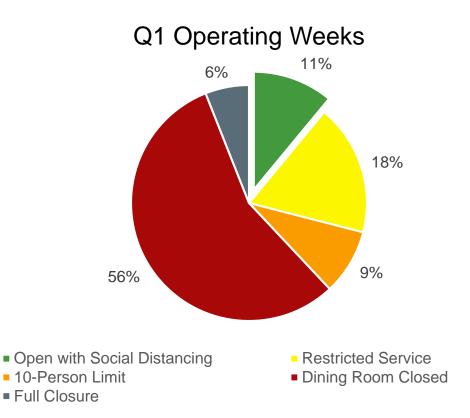

# Impact of Operating Restrictions

89% of restaurant operating weeks in Q1 2021 were impacted by governmentmandated dining room closures and other operating restrictions

Note: Operating weeks is equal to the sum of the number of weeks in the quarter for each operating restaurant location. For Q1, 2021, there were a total of 16,900 operating weeks.

# Impact of Operating Restrictions

Full Restaurant closures combined with Dining Room only closures increased from 43% of operating weeks in Q4 2020 to 62% in Q1 2021