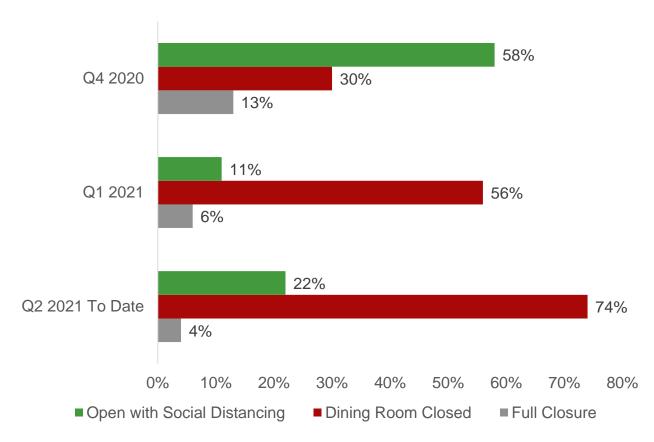

# Impact of Operating Restrictions

Full Restaurant closures combined with Dining Room only closures increased from 43% of operating weeks in Q4 2020 to 62% in Q1 2021