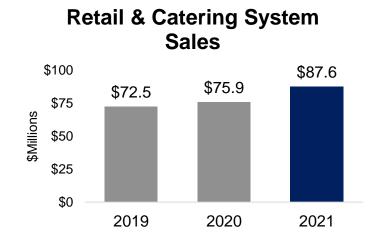

# 4th Ultimate Kitchens to Open in May

















2<sup>nd</sup> location opened in Toronto (November 2020)

3<sup>rd</sup> location opened in Montreal (February 2021)



4th location opening in Hamilton (Q2 2021)

5<sup>th</sup> location opening in Calgary (TBD 2021)

Up to 5 additional locations in 2021



















































## **FINANCIAL REVIEW**



## **Q1 Financial Results**







#### **Adjusted Net Earnings**



### **Adjusted Diluted EPS**





































## Corporate and Franchise Segments



#### **Corporate System Sales**



#### **Corporate Contribution**



#### **Franchise System Sales**



#### **Franchise Contribution**





































# Retail & Catering and Central Segments







#### **Central Contribution**





































## **2021 Restaurant Unit Count**



|                                    | Corporate | Franchise | Joint Venture | Total |
|------------------------------------|-----------|-----------|---------------|-------|
| Number of Units at End of 2020     | 210       | 1,085     | 46            | 1,341 |
| New Openings                       | 2         | 3         | -             | 5     |
| Closures                           | (1)       | (15)      |               | (16)  |
| Corporate Buybacks                 | 5         | -         | (5)           | -     |
| Restaurants Re-Franchised          | (1)       | 3         | (2)           | -     |
| Number of Units at End of Q1 2021  | 215       | 1,076     | 39            | 1,33