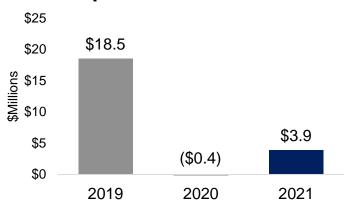

**New SIGNATURE SAUCES** 











































# E-Commerce Up 75% Lead by Pickup







































# 4th Ultimate Kitchens to Open in May

















2<sup>nd</sup> location opened in Toronto (November 2020)

3<sup>rd</sup> location opened in Montreal (February 2021)



4th location opening in Hamilton (Q2 2021)

5<sup>th</sup> location opening in Calgary (TBD 2021)

Up to 5 additional locations in 2021



















































## **FINANCIAL REVIEW**



## **Q1 Financial Results**







#### **Adjusted Net Earnings**



### **Adjusted Diluted EPS**





































## Corporate and Franchise Segments



#### **Corporate System Sales**



#### **Corporate Contribution**



#### **Franchise System Sales**



#### **Franchise Contribution**





































# Retail & Catering and Central Segments







#### **Central Contribution**





































## **2021 Restaurant Unit Count**



|                                    | Corporate | Franchise | Joint Venture | Total |
|------------------------------------|-----------|-----------|---------------|-------|
| Number of Units at End of 2020     | 210       | 1,085     | 46            | 1,341 |
| New Openings                       | 2         | 3         | -             | 5     |
| Closures                           | (1)       | (15)      |               | (16)  |
| Corporate Buybacks                 | 5         | -         | (5)           | -     |
| Restaurants Re-Fra