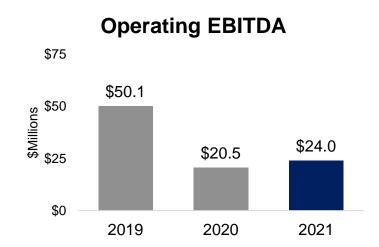

to announce the launch of their signature craft beer North of 41° and ...





































## 18 New Retail Products Launched









**SEASONINGS:** New flavors!

New VEGETARIAN POT PIES























**New SIGNATURE SAUCES** 











































# E-Commerce Up 75% Lead by Pickup







































# 4th Ultimate Kitchens to Open in May

















2<sup>nd</sup> location opened in Toronto (November 2020)

3<sup>rd</sup> location opened in Montreal (February 2021)



4th location opening in Hamilton (Q2 2021)

5<sup>th</sup> location opening in Calgary (TBD 2021)

Up to 5 additional locations in 2021



















































## **FINANCIAL REVIEW**



## **Q1 Financial Results**







#### **Adjusted Net Earnings**



### **Adjusted Diluted EPS**





































## Corporate and Franchise Segments



#### **Corporate System Sales**



#### **Corporate Contribution**



#### **Franchise System Sales**



#### **Franchise Contribution**





































# Retail & Catering and Central Segments







#### **Central Contribution**





































## **2021 Restaurant Unit Count**



|                                    | Corporate | Franchise | Joint Venture | Total |
|------------------------------------|-----------|-----------|---------------|-------|
| Number of Units at End of 2020     | 210       | 1,085     | 46            | 1,341 |
| New Openings                       | 2         | 3         | -