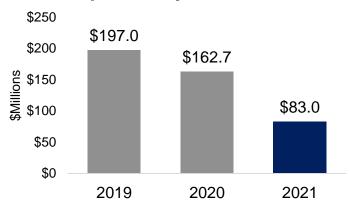

w flavors!

New VEGETARIAN POT PIES























**New SIGNATURE SAUCES** 











































# E-Commerce Up 75% Lead by Pickup







































# 4th Ultimate Kitchens to Open in May

















2<sup>nd</sup> location opened in Toronto (November 2020)

3<sup>rd</sup> location opened in Montreal (February 2021)



4th location opening in Hamilton (Q2 2021)

5<sup>th</sup> location opening in Calgary (TBD 2021)

Up to 5 additional locations in 2021



















































## **FINANCIAL REVIEW**



## **Q1 Financial Results**







#### **Adjusted Net Earnings**



### **Adjusted Diluted EPS**





































## Corporate and Franchise Segments



#### **Corporate System Sales**



#### **Corporate Contribution**



#### **Franchise System Sales**



#### **Franchise Contribution**





































# Retail & Catering and Central Segments







#### **Central Contribution**





































## **2021 Restaurant Unit Count**



|                                    | Corporate | Franchise | Joint Venture | Total |
|------------------------------------|-----------|-----------|---------------|-------|
| Number of Units at End of 2020     | 210       | 1,085     | 46            | 1,341 |
| New Openings                       | 2         | 3         | -             | 5     |
| Closures                           | (1)       | (15)      |               | (16)  |
| Corporate Buybacks                 | 5         | -         | (5)