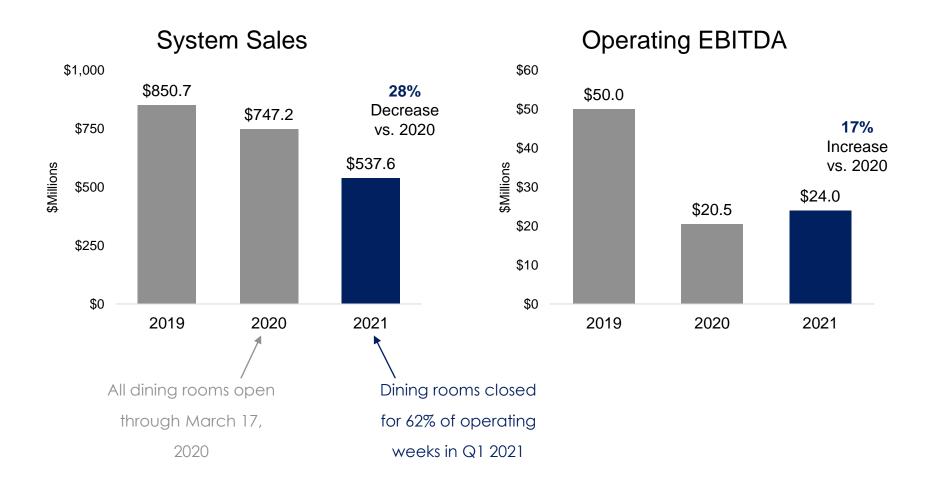

required by applicable securities laws.

































## 1300+ Recipe Locations Across Canada



FCT 1002



































# Impact of Operating Restrictions



89% of restaurant operating weeks in Q1 2021 were impacted by governmentmandated dining room closures and other operating restrictions



Note: Operating weeks is equal to the sum of the number of weeks in the quarter for each operating restaurant location. For Q1, 2021, there were a total of 16,900 operating weeks.



































# Impact of Operating Restrictions



Full Restaurant closures combined with Dining Room only closures increased from 43% of operating weeks in Q4 2020 to 62% in Q1 2021





































# Q1 System Sales and Operating EBITDA









































# Grocery Retail Up 36% versus Q1 2019



Grocery Retail Sales

40%

36%

26%

10%

Vs Q1 2020

Vs Q1 2019

CNW Group

#### Recipe Unlimited Partners with Hop City Brewery to launch ...

VAUGHAN, ON, April 1, 2021 /CNW/ - Today Recipe Unlimited is excited to announce the launch of their signature craft beer North of 41° and ...





































## 18 New Retail Products Launched









**SEASONINGS:** New flavors!

New VEGETARIAN POT PIES























**New SIGNATURE SAUCES** 











































# E-Commerce Up 75% Lead by Pickup







































# 4th Ultimate Kitchens to Open in May

















2<sup>nd</sup> location opened in Toronto (November 2020)

3<sup>rd</sup> l