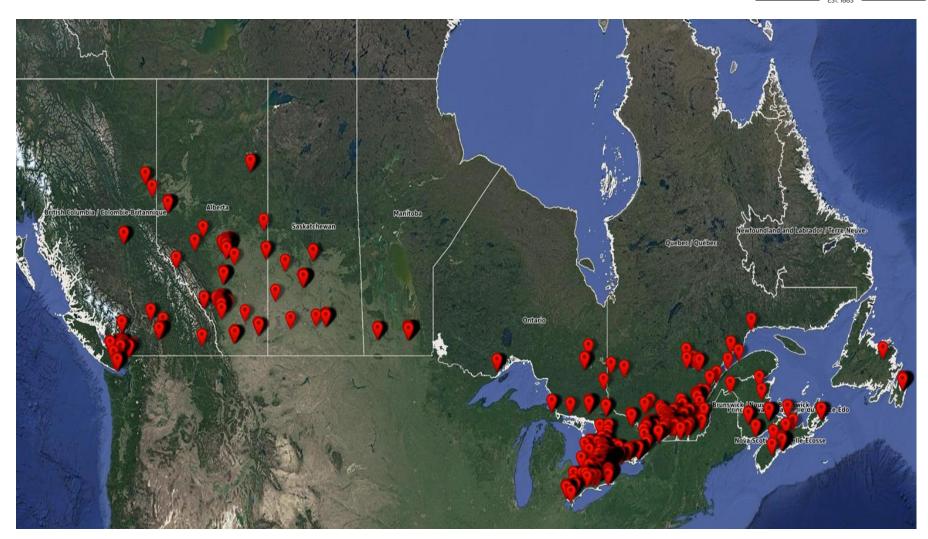

arefully.

Although the Company has attempted to identify important factors and assumptions that could cause actual results to differ materially from those contained in forward-looking information, there may be other factors and assumptions that cause results not to be as anticipated, estimated or intended. There can be no assurance that such information will prove to be accurate, as actual results and future events could differ materially from those anticipated in such information. Accordingly, readers should not place undue reliance on forward-looking information. The Company does not undertake to update any forward-looking information contained herein, except as required by applicable securities laws.

































## 1300+ Recipe Locations Across Canada



FCT 1002



































# Impact of Operating Restrictions



89% of restaurant operating weeks in Q1 2021 were impacted by governmentmandated dining room closures and other operating restrictions



Note: Operating weeks is equal to the sum of the number of weeks in the quarter for each operating restaurant location. For Q1, 2021, there were a total of 16,900 operating weeks.



































# Impact of Operating Restrictions



Full Restaurant closures combined with Dining Room only closures increased from 43% of operating weeks in Q4 2020 to 62% in Q1 2021





































# Q1 System Sales and Operating EBITDA









































# Grocery Retail Up 36% versus Q1 2019



Grocery Retail Sales

40%

36%

26%

10%

Vs Q