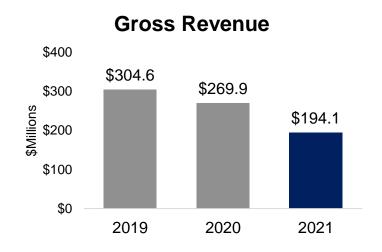

ed to announce the launch of their signature craft beer North of 41° and ...





































## 18 New Retail Products Launched









**SEASONINGS:** New flavors!

New VEGETARIAN POT PIES























**New SIGNATURE SAUCES** 











































# E-Commerce Up 75% Lead by Pickup







































# 4th Ultimate Kitchens to Open in May

















2<sup>nd</sup> location opened in Toronto (November 2020)

3<sup>rd</sup> location opened in Montreal (February 2021)



4th location opening in Hamilton (Q2 2021)

5<sup>th</sup> location opening in Calgary (TBD 2021)

Up to 5 additional locations in 2021



















































## **FINANCIAL REVIEW**



## **Q1 Financial Results**







#### **Adjusted Net Earnings**



### **Adjusted Diluted EPS**





































## Corporate and Franchise Segments



#### **Corporate System Sales**



#### **Corporate Contribution**



#### **Franchise System Sales**



#### **Franchise Contribution**





































# Retail & Catering and Central Segments







#### **Central Contribution**





































## **2021 Restaurant Unit Count**



|                                    | Corporate | Franchise | Joint Venture | Total |
|------------------------------------|-----------|-----------|---------------|-------|
| Number of Units at End of 2020     | 210       | 1,085     | 46            | 1,341 |
| New Openings                       | 2         | 3         | -