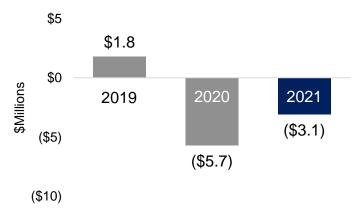

chens to Open in May

















2<sup>nd</sup> location opened in Toronto (November 2020)

3<sup>rd</sup> location opened in Montreal (February 2021)



4th location opening in Hamilton (Q2 2021)

5<sup>th</sup> location opening in Calgary (TBD 2021)

Up to 5 additional locations in 2021



















































## **FINANCIAL REVIEW**



## **Q1 Financial Results**







#### **Adjusted Net Earnings**



### **Adjusted Diluted EPS**





































## Corporate and Franchise Segments



#### **Corporate System Sales**



#### **Corporate Contribution**



#### **Franchise System Sales**



#### **Franchise Contribution**





































# Retail & Catering and Central Segments







#### **Central Contribution**





































## **2021 Restaurant Unit Count**



|                                    | Corporate | Franchise | Joint Venture | Total |
|------------------------------------|-----------|-----------|---------------|-------|
| Number of Units at End of 2020     | 210       | 1,085     | 46            | 1,341 |
| New Openings                       | 2         | 3         | -             | 5     |
| Closures                           | (1)       | (15)      |               | (16)  |
| Corporate Buybacks                 | 5         | -         | (5)           | -     |
| Restaurants Re-Franchised          | (1)       | 3         | (2)           | -     |
| Number of Units at End of Q1 2021  | 215       | 1,076     | 39            | 1,330 |
| Net Change Since Beginning of