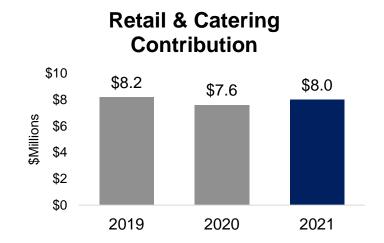

# 4th Ultimate Kitchens to Open in May

















2<sup>nd</sup> location opened in Toronto (November 2020)

3<sup>rd</sup> location opened in Montreal (February 2021)



4th location opening in Hamilton (Q2 2021)

5<sup>th</sup> location opening in Calgary (TBD 2021)

Up to 5 additional locations in 2021



















































## **FINANCIAL REVIEW**



## **Q1 Financial Results**







#### **Adjusted Net Earnings**



### **Adjusted Diluted EPS**





































## Corporate and Franchise Segments



#### **Corporate System Sales**



#### **Corporate Contribution**



#### **Franchise System Sales**



#### **Franchise Contribution**





































# Retail & Catering and Central Segments







#### **Central Contribution**





































## **2021 Restaurant Unit Count**



|                                    | Corporate | Franchise | Joint Venture | Total |
|------------------------------------|-----------|-----------|---------------|-------|
| Number of Units at End of 2020     | 210       | 1,085     | 46            | 1,341 |
| New Openings                       | 2         | 3         | -             | 5     |
| Closures                           | (1)       | (15)      |               | (16)  |
| Corporate Buybacks                 | 5         | -         | (5)           | -     |
| Restaurants Re-Franchised          | (1)       | 3         | (2)           | -     |
| Number of Units at End of Q1 2021  | 215       | 1,076     | 39            | 1,330