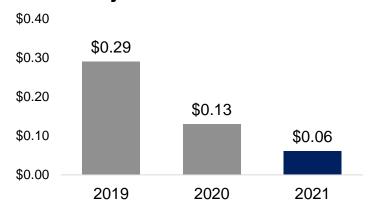

and ...





































## 18 New Retail Products Launched









**SEASONINGS:** New flavors!

New VEGETARIAN POT PIES























**New SIGNATURE SAUCES** 











































# E-Commerce Up 75% Lead by Pickup







































# 4th Ultimate Kitchens to Open in May

















2<sup>nd</sup> location opened in Toronto (November 2020)

3<sup>rd</sup> location opened in Montreal (February 2021)



4th location opening in Hamilton (Q2 2021)

5<sup>th</sup> location opening in Calgary (TBD 2021)

Up to 5 additional locations in 2021



















































## **FINANCIAL REVIEW**



## **Q1 Financial Results**







#### **Adjusted Net Earnings**



### **Adjusted Diluted EPS**





































## Corporate and Franchise Segments



#### **Corporate System Sales**



#### **Corporate Contribution**



#### **Franchise System Sales**



#### **Franchise Contribution**





































# Retail & Catering and Central Segments







#### **Central Contribution**





































## **2021 Restaurant Unit Count**



|                                    | Corporate | Franchise | Joint Venture | Total |
|------------------------------------|-----------|-----------|---------------|-------|
| Number of Units at End of 2020     | 210       | 1,085     | 46            | 1,341 |
| New Openings                       | 2         | 3         | -             | 5     |
| Closures                           | (1)       |